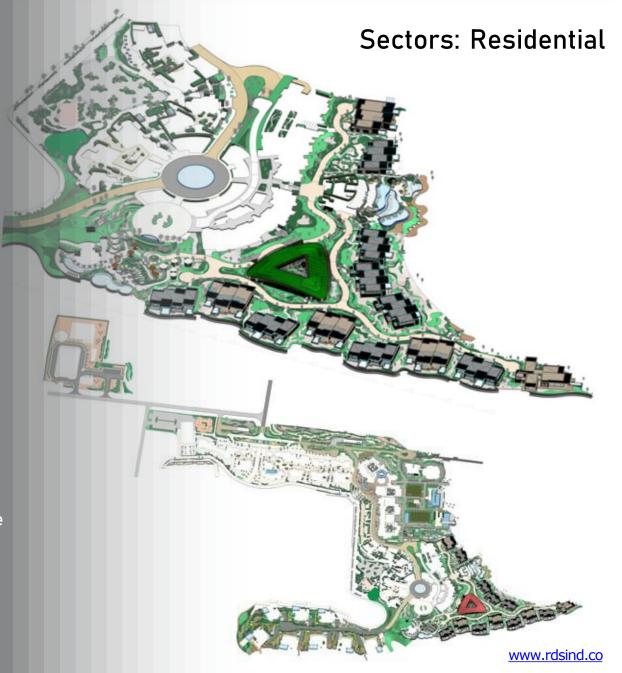

t is to assist client for design development, prepare presentation visuals, create BIM model, repare construction documentation, quantity takeoff from BIM model.



#### TRIPLE BAY MARINA VILLAGE

Location: Red Sea Coast, Saudi Arabia Client:

Status: Under Construction

The new Marina Village is a research and wellness destination at the heart of a new giga project on the Saudi Arabian Red Sea coast. The masterplan builds upon the techniques of local historic villages, encouraging density and self-shaded structures in response to energy demands and comfort as well as defining the character of the many interconnected assets. Whilst structure and base build works are substantially complete, RDS specialist team are responsible for the completion of the Landscape modeling and GA Preparation



#### PLOT 12A BW METROPOLITAN

Location: Belgrade, Serbia Client: Eagle Hills, Belgrade Status: Under Construction

BW Metropolitan is a 320-apartment residential scheme over two towers in the hear of the new Belgrade Waterfront development on the banks of the SAVA river. Over 17 stories and 45,000m2 of Gross Floor Area (GFA), our parent company, Roberts Constructions is delivering the project in joint venture with partner, Millennium team. RDS is involved in the construction stage design management which includes ;

Onsite and offsite construction stage design coordination Preparation of coordinated shop drawings for:

Concrete | MEP | Rebar | Partition | Finishes | Landscape

#### Sectors: Residential Towers



#### Sectors: Entertainment

#### **QIDDIYA WATER THEME PARK**

Location: R