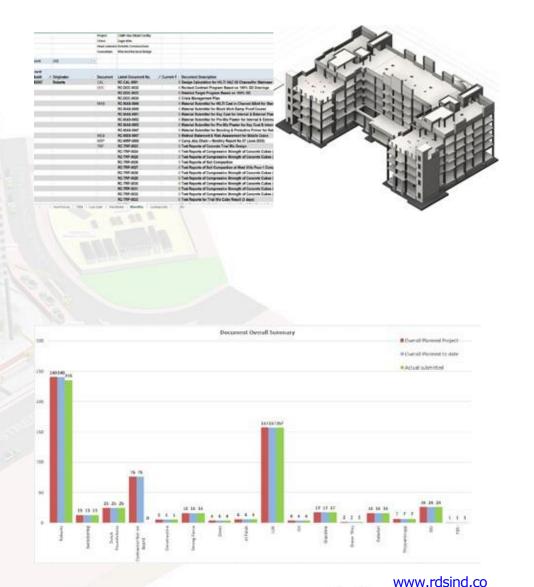

#### **Document Management**

RDS can provide customized document management tools to ensure the standardized submission and tracking, the real-time transition of documentation to the project site, retention, and secure storage. Our document team is well versed in project management systems such as Aconex, Procore, BIM 360, CadWeb, PMWeb, Primavera

#### BIM Auditing and consultation

Our exclusive services encompass comprehensive BIM documentation, expert consultation, seamless implementation, and rigorous auditing. What sets us apart is our team of qualified resources, graduates from internationally recognized universities. With RDS, you're not just getting a service; you're gaining a strategic partner dedicated to navigating the complexities of the digital engineering process. Elevate your projects with our expertise and ensure precision, compliance, and success at every step.