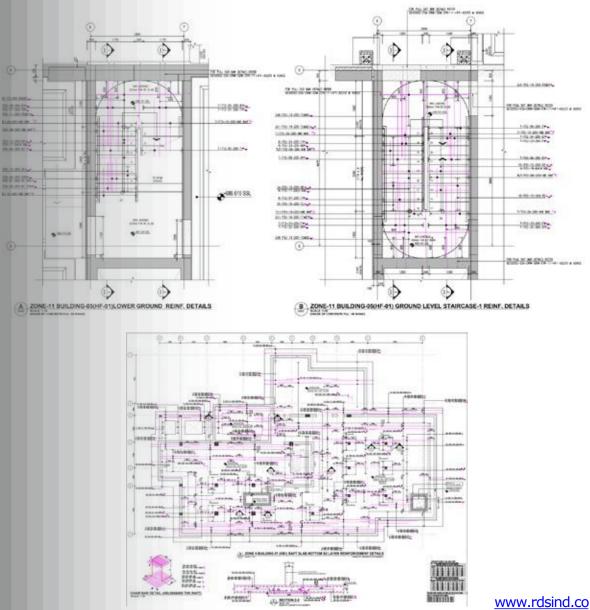

RDS specialist team worked on preparation of bar bending schedule and rebar detailing